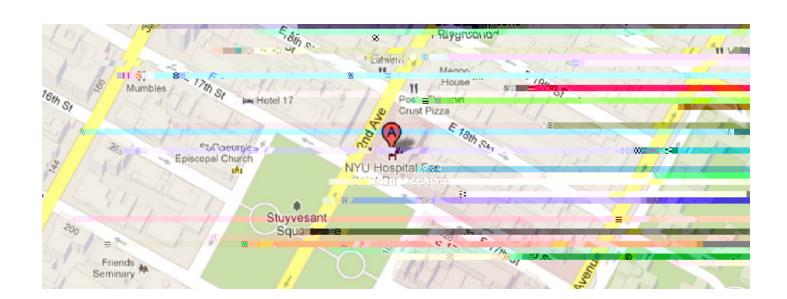

### **DIRECTIONS AND MAP**

### Hospital for Joint Diseases

The Hospital for Joint Diseases is conveniently located at 301 East 17th Street at the corner of Second Avenue. For questions, please call 212.598.6000.